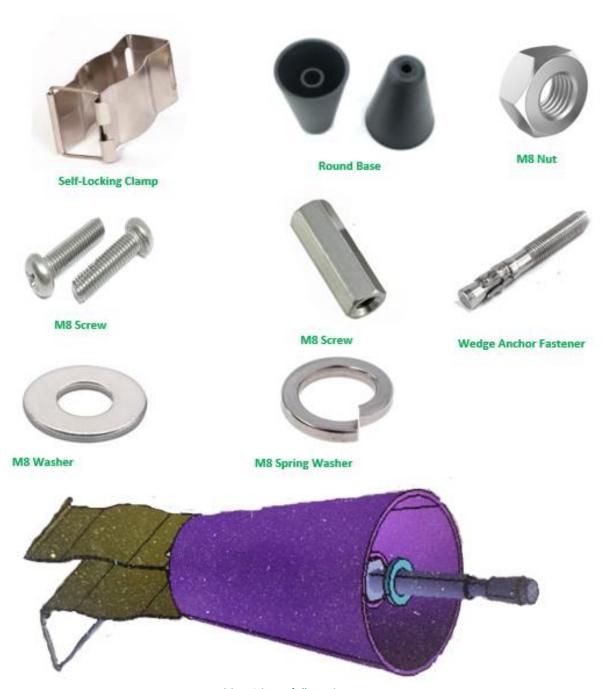

Features: Cable Clamps for Radiating Cables, SRFS radiating cable clamps offer a wide range of solutions for a fast and secure installation of cables in railway, motorway, and underground tunnels.

| ELECTRICAL SPECIFICATIONS        |                                           |
|----------------------------------|-------------------------------------------|
| Product Line                     | RF Cable Accessories                      |
| Product Type                     | Installation Hardware                     |
| Clamp Type                       | Stainless steel clamp for Leaky Cable     |
| Cable Size                       | 1-5/8                                     |
| Color                            | Silver and Black                          |
| Material                         | SS, PP FRLSZH                             |
| Axial Load Capability            | 8 X1-5/8 LCX Cable Weight per mtr         |
| Corrosion Resistance             | ≥ 500 hours of the salt spray chamber     |
| UV Resistance                    | ≥100 hours of accelerated UV Life Chamber |
| Operating Temperature INNOVATION | -40 °C to +85°C ORLD                      |
| MECHANICAL SPECIFICATIONS        |                                           |
| Self-Locking Clamp-1 pcs         | Nylon FR                                  |
| M8 Screw                         | Stainless Steel SS304 or SS316            |
| M8 Coupler                       | Stainless Steel SS304 or SS316            |
| Wedge Anchor Fastener            | Stainless Steel SS304 or SS316            |
| M8 Nut                           | Stainless Steel SS304 or SS316            |
| M8 Washer                        | Stainless Steel SS304 or SS316            |
| M8 Spring Washer                 | Stainless Steel SS304 or SS316            |
| Round Base - 1 pcs               | PP -FRLSZH                                |

### Stainless Steel Clamp for 1-5/8" Leaky Cable with M8 Wedge

Assembly with 1-5/8" SS Clamp

Add: plot no 10 shiv vihar a block Najafgarh Sahibi river road Vikas Nagar Uttam nagar new delhi-110059

🖴 +91-9027232570, +91-8800726650, +91 8076749052 🔤 info@srfsteleinfra.in, info@srfsteleinfra.com, srfsteleinfra@gmail.com