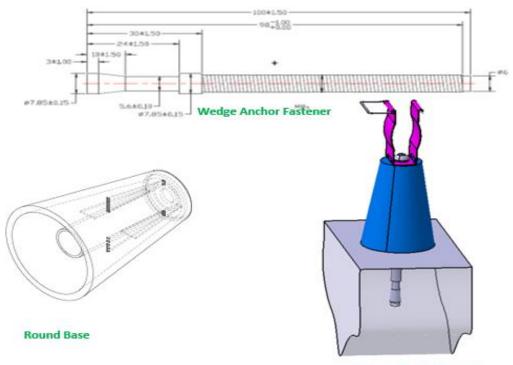

Features: Cable Clamps for Radiating Cables, SRFS radiating cable clamps offer a wide range of solutions for a fast and secure installation of cables in railway, motorway, and underground tunnels.

| ELECTRICAL SPECIFICATIONS        |                                           |
|----------------------------------|-------------------------------------------|
| Product Line                     | RF Cable Accessories                      |
| Product Type                     | Installation Hardware                     |
| Clamp Type                       | Stainless steel clamp for Leaky Cable     |
| Cable Size                       | 1-5/8                                     |
| Color                            | Silver and Black                          |
| Material                         | SS, PP FRLSZH                             |
| Axial Load Capability            | 8 X1-5/8 LCX Cable Weight per mtr         |
| Corrosion Resistance             | ≥ 500 hours of the salt spray chamber     |
| UV Resistance                    | ≥100 hours of accelerated UV Life Chamber |
| Operating Temperature INNOVATION | -40 °C to +85°C ORLD                      |
| MECHANICAL SPECIFICATIONS        |                                           |
| Self-Locking Clamp-1 pcs         | Nylon FR                                  |
| M8 Screw                         | Stainless Steel SS304 or SS316            |
| M8 Coupler                       | Stainless Steel SS304 or SS316            |
| Wedge Anchor Fastener            | Stainless Steel SS304 or SS316            |
| M8 Nut                           | Stainless Steel SS304 or SS316            |
| M8 Washer                        | Stainless Steel SS304 or SS316            |
| M8 Spring Washer                 | Stainless Steel SS304 or SS316            |
| Round Base - 1 pcs               | PP -FRLSZH                                |

### Stainless Steel Clamp for 1-5/8" Leaky Cable with M8 Wedge

Assembly with 1-5/8" SS Clamp

Add: plot no 10 shiv vihar a block Najafgarh Sahibi river road Vikas Nagar Uttam nagar new delhi-110059 +91-9027232570, +91-8800726650, +91 8076749052 🔤 info@srfsteleinfra.in, info@srfsteleinfra.com, srfsteleinfra@gmail.com