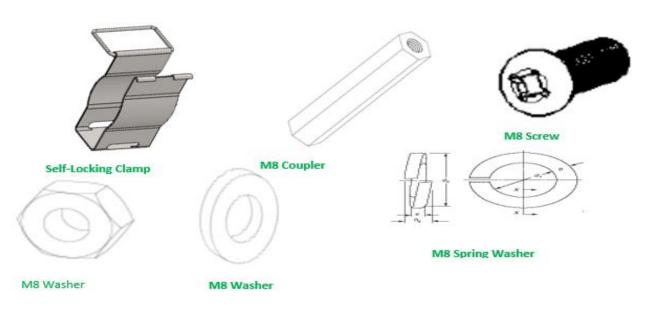

Features: Cable Clamps for Radiating Cables, SRFS radiating cable clamps offer a wide range of solutions for a fast and secure installation of cables in railway, motorway, and underground tunnels.

| ELECTRICAL SPECIFICATIONS        |                                           |
|----------------------------------|-------------------------------------------|
| Product Line                     | RF Cable Accessories                      |
| Product Type                     | Installation Hardware                     |
| Clamp Type                       | Stainless steel clamp for Leaky Cable     |
| Cable Size                       | 1-5/8                                     |
| Color                            | Silver and Black                          |
| Material                         | SS, PP FRLSZH                             |
| Axial Load Capability            | 8 X1-5/8 LCX Cable Weight per mtr         |
| Corrosion Resistance             | ≥ 500 hours of the salt spray chamber     |
| UV Resistance                    | ≥100 hours of accelerated UV Life Chamber |
| Operating Temperature INNOVATION | -40 °C to +85°C ORLD                      |
| MECHANICAL SPECIFICATIONS        |                                           |
| Self-Locking Clamp-1 pcs         | Nylon FR                                  |
| M8 Screw                         | Stainless Steel SS304 or SS316            |
| M8 Coupler                       | Stainless Steel SS304 or SS316            |
| Wedge Anchor Fastener            | Stainless Steel SS304 or SS316            |
| M8 Nut                           | Stainless Steel SS304 or SS316            |
| M8 Washer                        | Stainless Steel SS304 or SS316            |
| M8 Spring Washer                 | Stainless Steel SS304 or SS316            |
| Round Base - 1 pcs               | PP -FRLSZH                                |