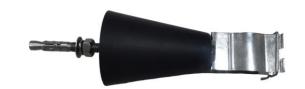

### **SRFS TELEINFRA**

#### Stainless Steel Clamp for 1-5/8" Leaky Cable with M8 Wedge

**Description:** Stainless Steel Cable Clamps are used to provide Fire Resistant installations of Radiating Cables in mountain area, hill, tunnel, underground railway, underground building with or without spacers. The installation is very simple and quick. To limit the interference that could be caused by Metal Objects on the RF field generated by a Radiating Cable, only every 10th fixing should be metallic.